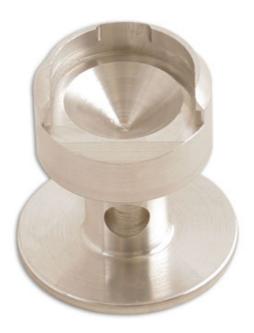

## **Coil Removal Tool - for BMW Motorcycles**

This tool has been designed specifically for removing the ignition coil on BMW motorcycles. Intended as an alternative to the plastic tool supplied by BMW, this CNC machined aluminium Stick Coil remover fits securely onto the coil cap allowing you to safely pull the Stick Coil out whilst reducing the chance of damage to either the coil or the surrounding components.